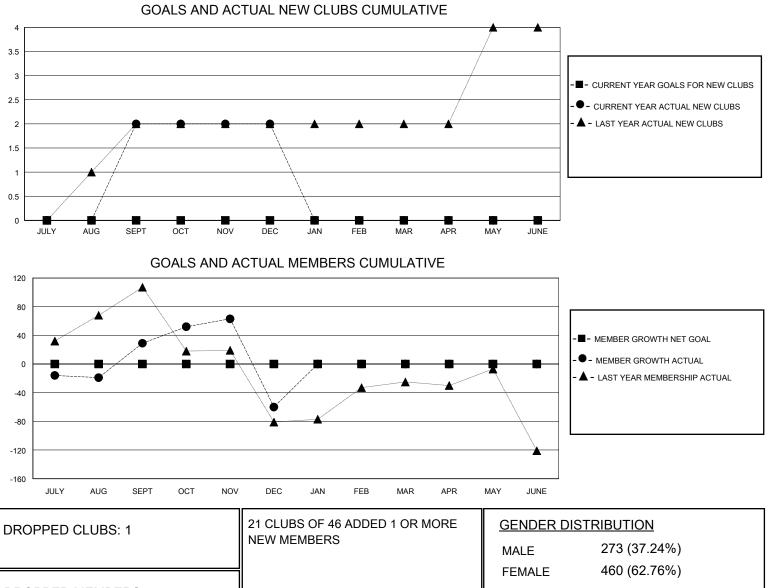

## MONTHLY MEMBERSHIP PROGRESS REPORT

District 310 A1

Results as of: 12/31/2023

| GMT:                  |               | GMT CA    |               |                       |                        |                         |                                                    |
|-----------------------|---------------|-----------|---------------|-----------------------|------------------------|-------------------------|----------------------------------------------------|
| Clubs                 |               |           |               | Members               |                        |                         |                                                    |
| RESULTS FOR 2023-2024 |               |           |               | RESULTS FOR 2023-2024 |                        |                         |                                                    |
| QUARTER               | NEW CLUB GOAL | NEW CLUBS | DROPPED CLUBS | QUARTER MEM           | BER GROWTH NET<br>GOAL | MEMBER GROWTH<br>ACTUAL | DROPPED<br>MEMBERS ACTUAL<br>(including transfers) |
| JULY/AUG/SEPT         | 0             | 2         | 0             | JULY/AUG/SEPT         | 0                      | 77                      | 42                                                 |
| OCT/NOV/DEC           | 0             | 0         | 1             | OCT/NOV/DEC           | 0                      | 40                      | 126                                                |
| JAN/FEB/MAR           | 0             | 0         | 0             | JAN/FEB/MAR           | 0                      | 0                       | 0                                                  |
| APR/MAY/JUNE          | 0             | 0         | 0             | APR/MAY/JUNE          | 0                      | 0                       | 0                                                  |

| DROPPED MEMBERS |     |                           |                               |
|-----------------|-----|---------------------------|-------------------------------|
| DECEASED        | 5   | CLICK HERE FOR CUMULATIVE | TOTAL FAMILY UNIT MEMBERS 67  |
| CLUB CANCELLED  | 0   | MEMBERSHIP DATA           |                               |
| OTHER           | 163 |                           | FAMILY MEMBERS PAYING HALF 34 |
| TOTAL           | 168 |                           |                               |